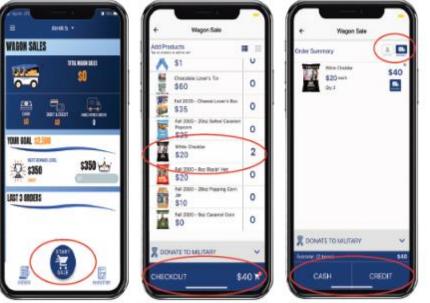

#### **RECORD A WAGON SALE**

Tip: Marking an item as "Undelivered" means you plan to return with product later. Don't forget to update the status when delivered!

Text **APPGUIDE** to 62771 to download the App Quick Start Guide

Text **APPGUIDE** to 62771 to download the App Quick Start Guide

derek b. +

WAGON SALES

### WAGON SALES

# Start early with Online Direct or take order!

- Sell door-to-door
  - Visit 30 homes in your neighborhood
  - With Online Direct, text order to customer to complete purchase on their phone to keep a social distance
- Sell to friend & family
- Sell at work