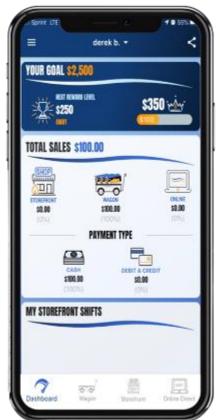

### TRAIL'S END APP

SIGN UP FOR A STOREFRONT SHIFT

tink b. .

0-0

**TOUR GOAL \$2,500** 

\$751

TOTAL SALES \$100.00

0

CARH 100

WY STOREFRONT SHIFTS

BET STREET IN

#### TOTAL WHEEP SALES April 2020 April 2020 \$350 -Aurt Kathy 410000114PM 4/1000110988 Rest & COLOR 4-4 OVHION NO . OUX SLOB DUR COAL HERE REVISE LEVEL -\$350 -0 NYMENT TYPE \$350 -DIRIT & CREEF BOX IF WHAT BUILDING -LAST 3 ORDERS 50.50 man arity A bit and the excitation 0 2

Staart 1. --

Tip: Storefront site and shift availability is managed by your unit leader. Reach out to them if you believe information is missing or incorrect.

**ISSUE A REFUND** Available SAME DAY only for Scouts.