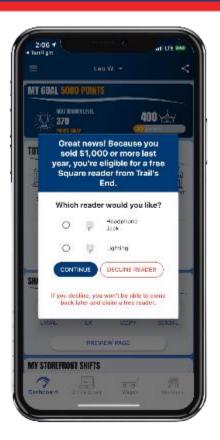

# **READER CLAIMING**

Square Readers for Scouts – redeemed in the Trail's End App beginning July 1:

- Scouts who sold \$1,000 \$3,499 in 2019 will receive a Square reader (headphone or lightning)
- Scouts who sold \$3,500+ in 2019 will receive a contactless Bluetooth reader

# When the Scout first signs in starting July 1, they will receive a pop-up to...

- Select a reader
- Enter their shipping information

# Your reader will ship from Trail's End to the address you enter.

Trail's End<sub>\*</sub>