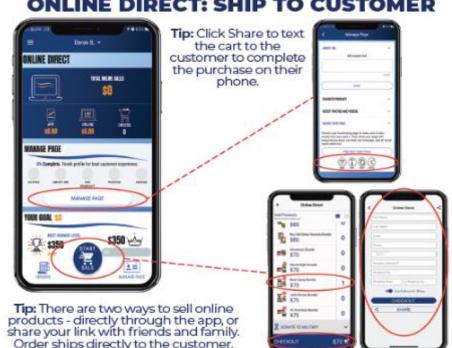

#### **ONLINE DIRECT: SHIP TO CUSTOMER**

#### **Best & Preferred Way to Sell**

- Safest way for Scouts to sell
- Scouts earn *Double Points* for TE Rewards
- Traditional products and prices
  - \$10 opening price point
- No handling of products/cash for Scout or unit
- New TE App Online Direct features:
  - Take Online Direct orders in the TE App
  - Text order to customer to complete purchase on their phone
- Products popped fresh to order shipped direct to customer.

#### SHARE YOUR PAGE

- Share your fundraising page via email, text, or social media.
- 2. Customers click you link to place online orders.
- 3. Products ship to your customers.

#### TAKE ONLINE DIRECT ORDERS IN THE APP

- 1. Pick your products.
- 2. Take payment (credit/debit only)
- 3. Products ship to your
  - customers.