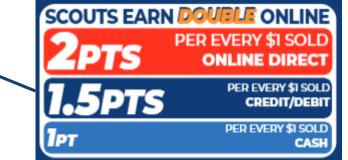

#### **Best & Preferred Way to Sell**

- Safest way for Scouts to sell
- Scouts earn *Double Points* for TE Rewards
- Traditional products and prices
  - \$10 opening price point
- No handling of products/cash for Scout or unit
- New TE App Online Direct features:
  - Take Online Direct orders in the TE App
  - Text order to customer to complete purchase on their phone
- Products popped fresh to order shipped direct to customer.

#### CREDIT SALES ARE BEST FOR SCOUTS TELL YOUR CUSTOMERS, "WE PREFER CREDIT/DEBIT" Trail's End pays for all credit card fees!

- **Bigger Rewards** Earn 1.5pts per \$1 sold in the Trail's End App
- Safer Scouts don't have to handle cash
- Higher Sales Customers spent 27% more with credit vs. cash in 2019
- Easier Parents turn in cash sales with credit/debit payments to the unit
- Hardware Scouts can accept credit/debit with Square readers or manual entry