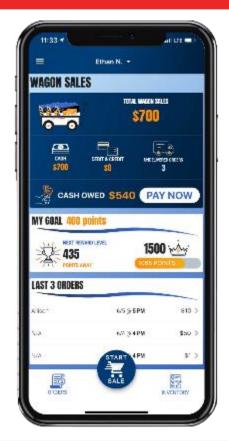

#### **RECORD A WAGON SALE**

Tip: Marking an item as "Undelivered" means you plan to return with product later. Don't forget to update the status when delivered!

Text **APPGUIDE** to 62771 to download the App Quick Start Guide

# Turn in cash collected from Wagon Sales with credit/debit payment to your unit.

- Navigate to Wagon Sales in the App
- Click PAY NOW
- Enter the payment amount
  - You don't have to pay the full amount at once
- Swipe your credit card or enter manually

No need to carry around cash until you see your Popcorn Kernel. Pay your unit through the app at your convenience!