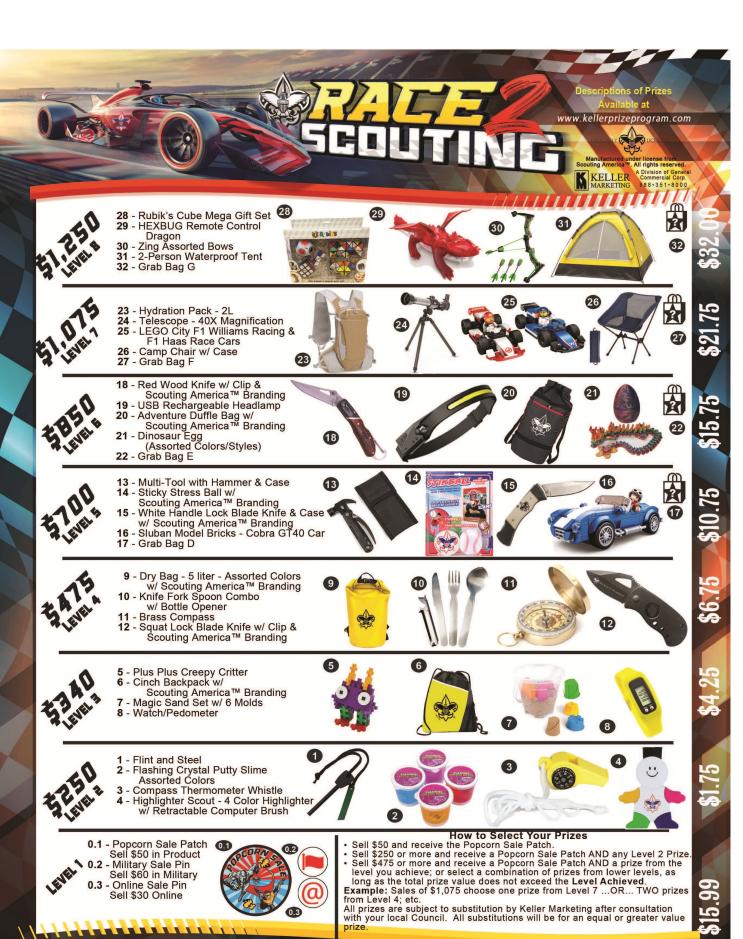

- 53 LEGO Harry Potter Hogwarts Castle The Great Hall
- Cross Canyon 2 Tent & Footprint 55 - Carrera Evolution Mario Kart Analog Electric Slot Car Racing
- 56 \$265 Scout Shop Card

- 49 Adventure Camp Package 50 LEGO Jurasic World Spinosaurus & Quetzalcoatlus Air Mission
- Case Bonestag Folding Hunter Knife w/ Leather Sheath
- 52 \$170 Scout Shop Card