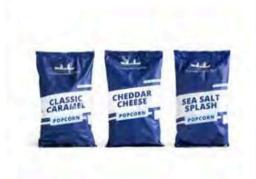

# PRODUCT QUALITY, GOURMET POPCORN

YELLOW POPPING CORN
CLASSIC CARAMEL CORN
15PK MICROWAVE BUTTER
15PK MICROWAVE KETTLE
CHEDDAR CHEESE
CARAMEL SEA SALT
SEA SALT SPLASH
CHOCOLATE PRETZELS
CHEESE LOVER'S 4WAY
MILITARY DONATIONS

# Salute

7 oz. Cheddar Cheese Bucket

OSU

15 oz. Caramel Sea Salt Tin

Trimming the Tree

15 oz. Sea Salt Splash Tin