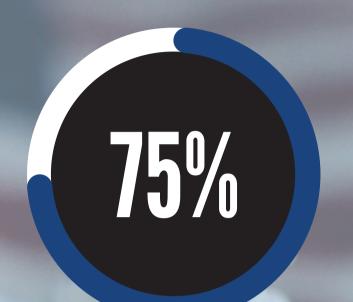

# PRICE

70-75% of traditional sales go back to Scouting
Council determined price points
FREE SHIPPING (no minimums)

\$15

\$20

\$25

\$30

\$50

70-75% OF TRADITIONAL SALES GO **BACK TO SCOUTING** 

**COUNCIL DETERMINED PRICE POINTS** 

**MULTIPLE DELIVERY LOCATIONS MULTIPLE ORDERS - REFILLS & RETURNS** SCOUT BOSS (PLACE/TRACK ORDERS)

\*EXCESS PRODUCT PICKED UP AND CREDITED AT END OF SALE