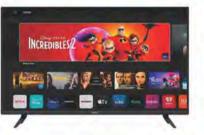

**AIRPODS** 

**AMAZON FIRE** 10" TABLET

**42" SMARTCAST** TV

ELECTRIC SCOOTER

**OUADCOPTER** DRONE