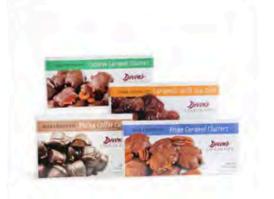

# Heartland Lights 15 oz. Chocolate Pretzels Tin

A Helping Hand
20 oz. Cheese Lovers 4Way Tin
Cheddar, Jalapeno, White Cheddar, Buffalo Ranch

Military Donation \$9.00

Military Donation \$15.00