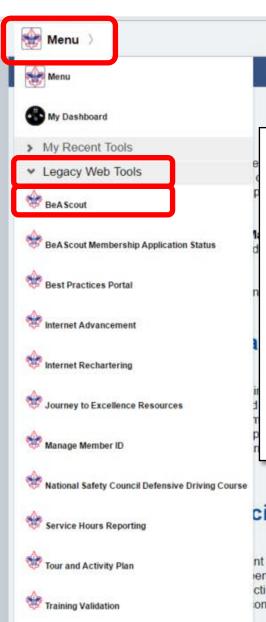

## my Scouting

Welcome William Smit

Empowering you to deliver the Scouting program.

New to Scouting?

From the Menu at the top left of the page, select Legacy Web Tools and then BeAScout\*.

\*If BeAScout is not an option or will not load, your account may not be appropriately linked to your unit. For assistance, contact the BSA Member Care Contact Center at 972-580-2489 between 7 a.m. and 7 p.m. Central time.