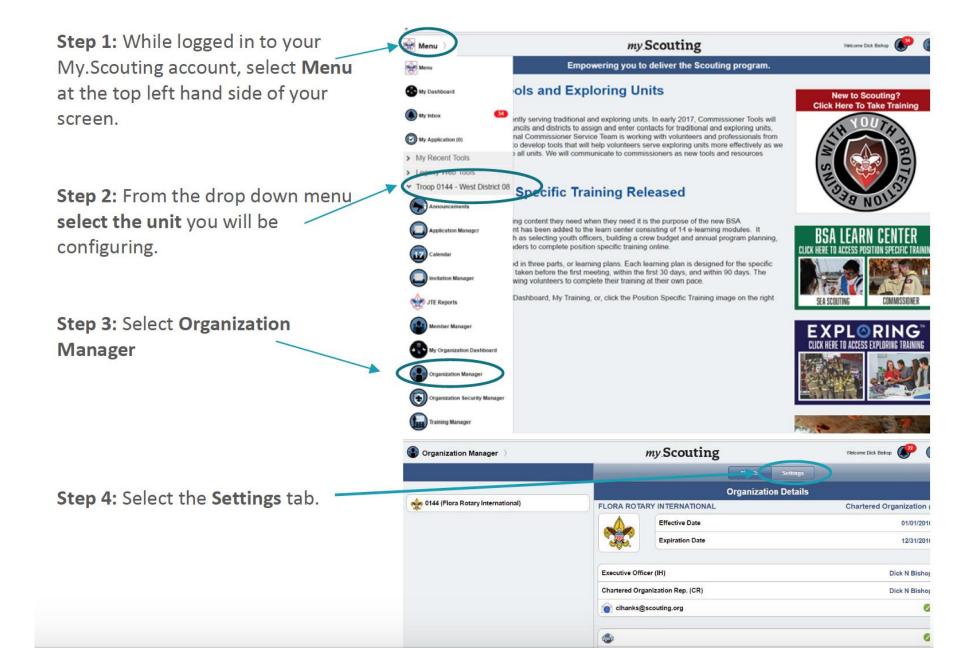

## **Online registration and Unit Pin Management:**

Make sure your Be A Scout PIN is updated. Committee Chairs, Charter Organization Representatives, and Cubmaster/Scoutmaster can approve youth online applications at <a href="http://my.scouting.org">http://my.scouting.org</a>. Here are a couple resources to coach you along: <a href="Unit Pin Management Unit Pin Management (Family Scouting-including girls">Unit Pin Management (Family Scouting-including girls)</a> \*Charter Organization Rep. is the only member with access to edit Family Scouting status for the unit to accept girls\*