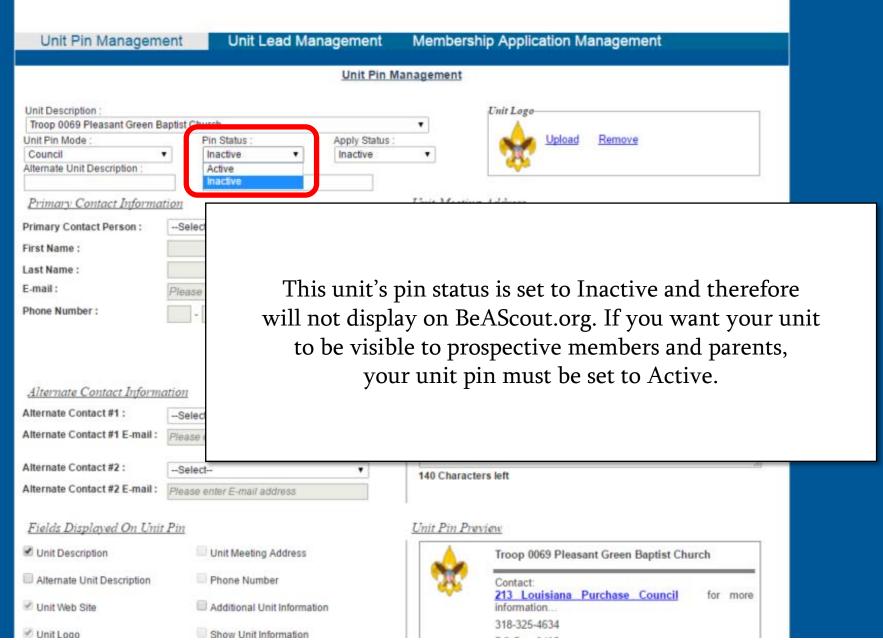

| Unit Pin Managem                                                             | ent Unit Lead Ma                                                 | Unit Lead Management       |                                                 | Membership Application Management                |  |  |
|------------------------------------------------------------------------------|------------------------------------------------------------------|----------------------------|-------------------------------------------------|--------------------------------------------------|--|--|
|                                                                              |                                                                  | Unit Pin M                 | lanagement                                      |                                                  |  |  |
| Unit Description : Troop 0069 Pleasant Green Baptist Church                  |                                                                  |                            | Unit Logo                                       |                                                  |  |  |
| Unit Pin Mode :<br>Council<br>Alternate Unit Description :                   | Pin Status :  Inactive ▼  Unit Web Site :                        | Apply Status :<br>Inactive | •                                               | Upload Remove                                    |  |  |
| Primary Contact Informa                                                      | tion                                                             |                            | Unit Meeting                                    | Address                                          |  |  |
| Primary Contact Person :<br>First Name :                                     | Select                                                           | •                          | Address 1 :                                     | 5113 Brown Rd                                    |  |  |
| E-mail:                                                                      | Please enter E-mail address                                      |                            | City:<br>State:                                 | LOUISIANA •                                      |  |  |
| Phone Number :                                                               |                                                                  |                            | ZIP Code :<br>Latitude:<br>Longitude:           | 71202                                            |  |  |
| Alternate Contact Inform                                                     | ation                                                            |                            | Additional Uni                                  | it Information                                   |  |  |
| Alternate Contact #1 : Alternate Contact #1 E-mail :                         | Select ▼                                                         |                            | Brief Description Limit of 140 Characters only. |                                                  |  |  |
| Alternate Contact #2 :                                                       | -Select-                                                         |                            |                                                 | li di                                            |  |  |
| Alternate Contact #2 E-mail:                                                 | Please enter E-mail address                                      |                            | 140 Characters                                  | s left                                           |  |  |
| Fields Displayed On Unit                                                     | t.Pin                                                            |                            | Unit Pin Previ                                  | ew                                               |  |  |
| Unit Description                                                             | Unit Meeting Address                                             | Unit Meeting Address       |                                                 | Troop 0069 Pleasant Green Baptist Church         |  |  |
| Alternate Unit Description                                                   | Phone Number                                                     |                            | 380                                             | Contact: 213 Louisiana Purchase Council for more |  |  |
| ✓ Unit Web Site   ✓ Unit Logo                                                | Additional Unit Information                                      | ion                        |                                                 | information<br>318-325-4634                      |  |  |
|                                                                              | in Lead E-Mail                                                   |                            |                                                 | PO Box 2405<br>Monroe, LA 71207                  |  |  |
| NOTE: If Council Information is select<br>e-mail address defined in BeAScout | ted, all e-mail notification shall be sent to<br>Administration. | the council                |                                                 |                                                  |  |  |
| * Required fields                                                            |                                                                  |                            |                                                 | Save                                             |  |  |

The Unit Pin Management tools should open and look similar to this.

It will show you both IF and HOW the unit is currently displayed on BeAScout.org.

Pin Status

Inactive Unit Web

Unit Lead Management

Unit Pin Management