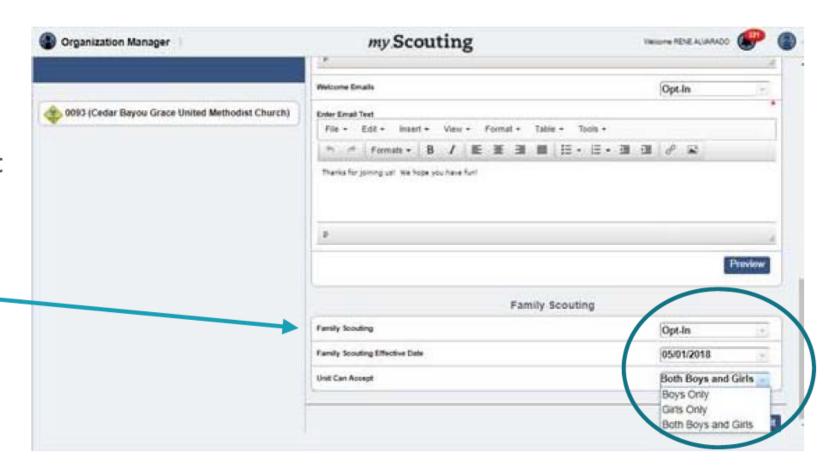

## SETTING YOUR UNIT'S CONFIGURATIONS

Family Scouting: If your pack will be accepting girls — select opt-in for Family Scouting, enter the date, and then select whether the unit is accepting boys only, girls only, or both boys and girls.