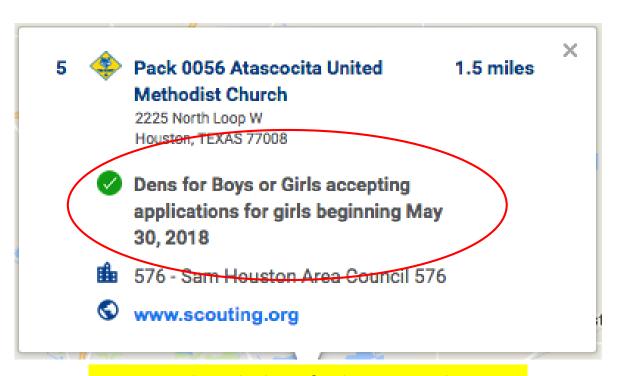

Pack for girls

Pack with dens for boys or girls

Pack with no acceptGender value chosen

**Step 6:** Save your selections by selecting **Commit** at the bottom of your screen.