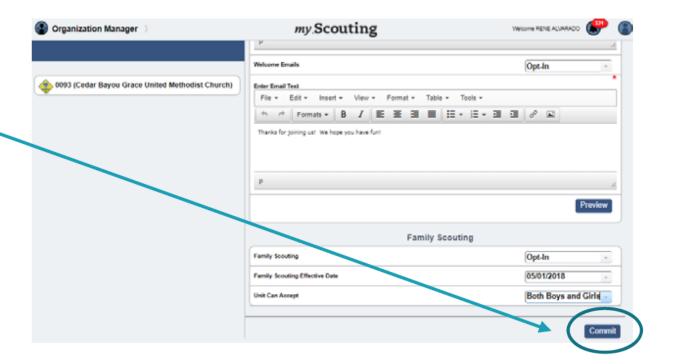

## SETTING YOUR UNIT'S CONFIGURATIONS

Family Scouting: If your pack will be accepting girls — select opt-in for Family Scouting, enter the date, and then select whether the unit is accepting boys only, girls only, or both boys and girls.

Pack for girls

Pack with dens for boys or girls

Pack with no acceptGender value chosen

**Step 6:** Save your selections by selecting **Commit** at the bottom of your screen.