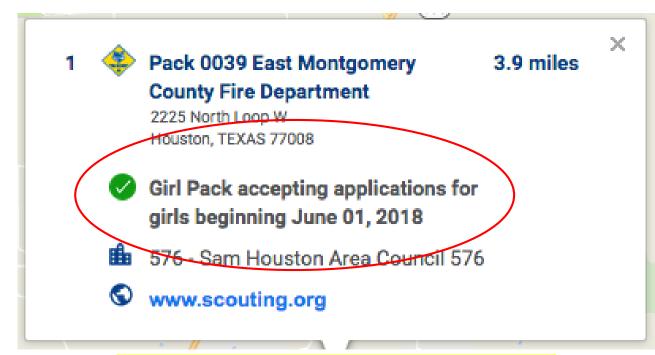

Pack for girls

Pack with dens for boys or girls

Pack with no acceptGender value chosen

**Step 6:** Save your selections by selecting **Commit** at the bottom of your screen.